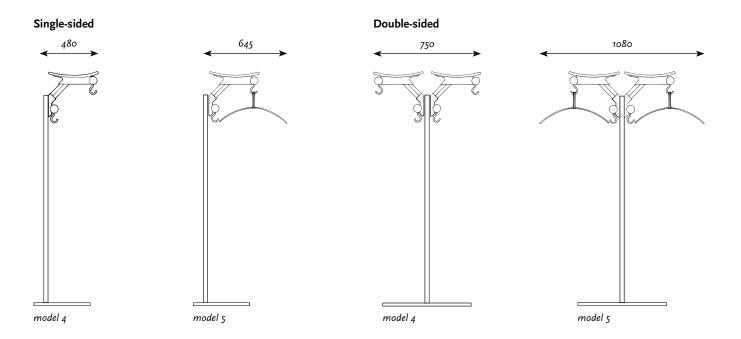

# The distinguished look of a stylish coat rack system

The Gardelux Colorline coat rack system will do you proud. Round shapes characterise the Gardelux Colorline system. The curved shape has been used in the tubes as well as in the hat shelf, the coat hooks and the coat hangers. And the system is userfriendly: receded aluminium coat hooks bar and high-grade plastic coat hangers. The slightly curved perforated hat shelf guarantees the visibility of the objects placed on it, and has the added advantage that they will not drop off easily.

#### Gardelux Colorline cloakrooms comes with:

- 8 coat hooks/coat hangers per meter wardrobe list (center to center 125 mm).
- Model 8 with 1, 2 or 3 coat hangers.
- Model 8 also available with magnet (1 or 2 coat hangers).