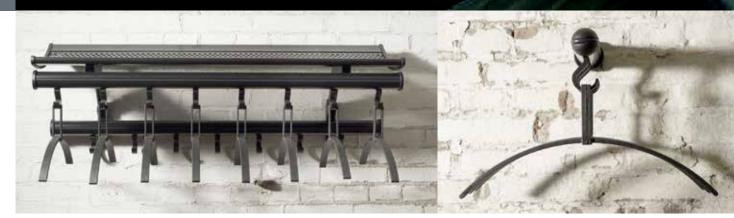

# The distinguished look of a stylish coat rack system

The Gardelux Colorline coat rack system will do you proud. Round shapes characterise the Gardelux Colorline system. The curved shape has been used in the tubes as well as in the hat shelf, the coat hooks and the coat hangers. And the system is userfriendly: receded aluminium coat hooks bar and high-grade plastic coat hangers. The slightly curved perforated hat shelf guarantees the visibility of the objects placed on it, and has the added advantage that they will not drop off easily.

#### Gardelux Colorline cloakrooms comes with:

- 8 coat hooks/coat hangers per meter wardrobe list (center to center 125 mm).
- Model 8 with 1, 2 or 3 coat hangers.
- Model 8 also available with magnet (1 or 2 coat hangers).