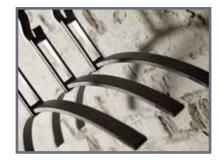

# The distinguished look of a stylish coat rack system

The Gardelux Colorline coat rack system will do you proud. Round shapes characterise the Gardelux Colorline system. The curved shape has been used in the tubes as well as in the hat shelf, the coat hooks and the coat hangers. And the system is userfriendly: receded aluminium coat hooks bar and high-grade plastic coat hangers. The slightly curved perforated hat shelf guarantees the visibility of the objects placed on it, and has the added advantage that they will not drop off easily.