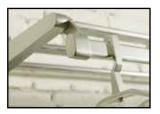

#### Gardelux Colorline cloakrooms comes with:

- 8 coat hooks/coat hangers per meter wardrobe list (center to center 125 mm).
- Model 8 with 1, 2 or 3 coat hangers.
- Model 8 also available with magnet (1 or 2 coat hangers).

#### Implementation wardrobes

- Tubes, endcaps and hatshelf are made of aluminium which have been epoxy powder coated in black (NCS 79601-15159) or silk-grey (NCS 2500N).
- Coat hangers are black high-grade plastic.
- The accent colors in the tubes and coat hangers are black or aluminium color.