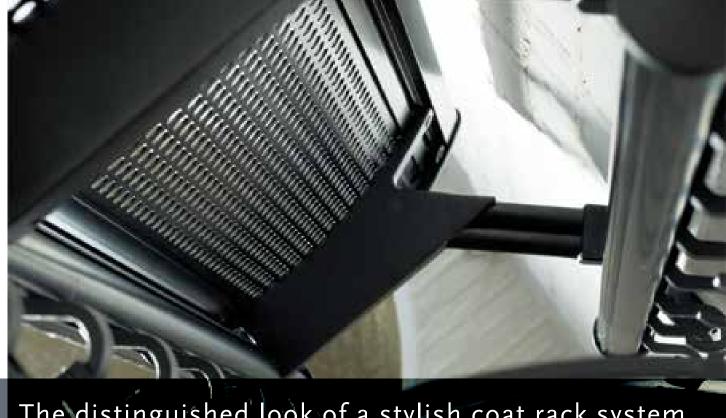

# The distinguished look of a stylish coat rack system

The Gardelux Colorline coat rack system will do you proud. Round shapes characterise the Gardelux Colorline system. The curved shape has been used in the tubes as well as in the hat shelf, the coat hooks and the coat hangers. And the system is userfriendly: receded aluminium coat hooks bar and high-grade plastic coat hangers. The slightly curved perforated hat shelf guarantees the visibility of the objects placed on it, and has the added advantage that they will not drop off easily.