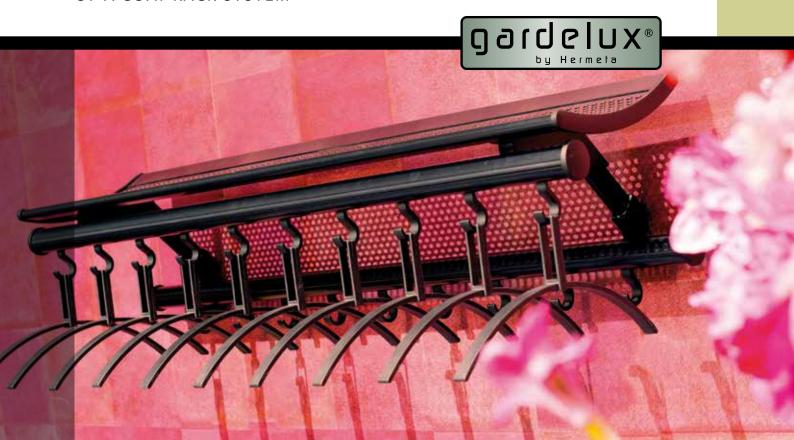

# The distinguished look of a stylish coat rack system

The Gardelux Colorline coat rack system will do you proud. Round shapes characterise the Gardelux Colorline system. The curved shape has been used in the tubes as well as in the hat shelf, the coat hooks and the coat hangers. And the system is userfriendly: receded aluminium coat hooks bar and high-grade plastic coat hangers. The slightly curved perforated hat shelf guarantees the visibility of the objects placed on it, and has the added advantage that they will not drop off easily.

#### Gardelux Colorline cloakrooms comes with:

- 8 coat hooks/coat hangers per meter wardrobe list (center to center 125 mm).
- Model 8 with 1, 2 or 3 coat hangers.
- Model 8 also available with magnet (1 or 2 coat hangers).

#### Implementation wardrobes

- Tubes, endcaps and hatshelf are made of aluminium which have been epoxy powder coated in black (NCS 79601-15159) or silk-grey (NCS 2500N).
- Coat hangers are black high-grade plastic.
- The accent colors in the tubes and coat hangers are black or aluminium color.