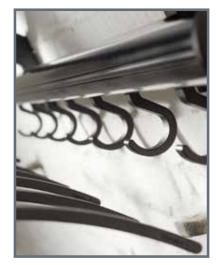

# The distinguished look of a stylish coat rack system

The Gardelux Colorline coat rack system will do you proud. Round shapes characterise the Gardelux Colorline system. The curved shape has been used in the tubes as well as in the hat shelf, the coat hooks and the coat hangers. And the system is userfriendly: receded aluminium coat hooks bar and high-grade plastic coat hangers. The slightly curved perforated hat shelf guarantees the visibility of the objects placed on it, and has the added advantage that they will not drop off easily.

#### Gardelux Colorline cloakrooms comes with:

- 8 coat hooks/coat hangers per meter wardrobe list (center to center 125 mm).
- Model 8 with 1, 2 or 3 coat hangers.
- Model 8 also available with magnet (1 or 2 coat hangers).