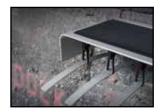

# The distinguished look of a stylish coat rack system

The Gardelux Colorline coat rack system will do you proud. Round shapes characterise the Gardelux Colorline system. The curved shape has been used in the tubes as well as in the hat shelf, the coat hooks and the coat hangers. And the system is userfriendly: receded aluminium coat hooks bar and high-grade plastic coat hangers. The slightly curved perforated hat shelf guarantees the visibility of the objects placed on it, and has the added advantage that they will not drop off easily.

#### Gardelux Colorline cloakrooms comes with:

- 8 coat hooks/coat hangers per meter wardrobe list (center to center 125 mm).
- Model 8 with 1, 2 or 3 coat hangers.
- Model 8 also available with magnet (1 or 2 coat hangers).

#### Implementation wardrobes

- Tubes, endcaps and hatshelf are made of aluminium which have been epoxy powder coated in black (NCS 79601-15159) or silk-grey (NCS 2500N).
- Coat hangers are black high-grade plastic.
- The accent colors in the tubes and coat hangers are black or aluminium color.