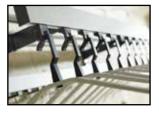

#### Implementation wardrobes

- Tubes, endcaps and hatshelf are made of aluminium which have been epoxy powder coated in black (NCS 79601-15159) or silk-grey (NCS 2500N).
- Coat hangers are black high-grade plastic.
- The accent colors in the tubes and coat hangers are black or aluminium color.