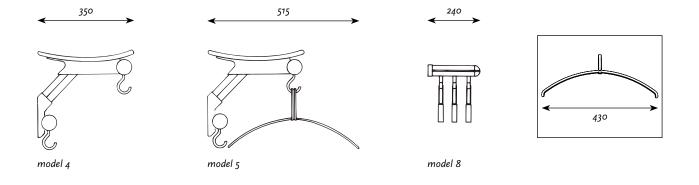

| Specifications/possibilities                        | Type<br>4 | Type<br>5 | Type 3 |
|-----------------------------------------------------|-----------|-----------|--------|
| Length variable (max. 4 meter)                      | •         | •         |        |
| 8 Coat hooks per meter profile                      | •         |           |        |
| 8 Coat hooks/hangers per meter profile              |           | •         |        |
| Choice in number of coat hangers (1, 2 or 3 pcs.)   |           |           | •      |
| Wardrobe with hat shelve                            | •         | •         |        |
| Supplied with mounting material (wall mounting)     | •         | •         | •      |
| Magnet for placement against steel cabinets / walls |           |           | 0      |
| Wardrobe in different colors                        | 0         | 0         | 0      |
| Freestanding wardrobe frames (single or double)     | 0         | 0         |        |
| Frames on adjustable feet                           | •         | •         |        |
| Frames on castors                                   | 0         | 0         |        |
| Various frame hights (110/130/160/175 cm)           | •         | •         |        |
| Frames linkable                                     | •         | •         |        |
| Frames in different colors                          | 0         | 0         |        |
| Umbrella holder for frame                           | 0         | 0         |        |
| Choice • Option •                                   |           |           |        |

#### Gardelux Colorline cloakrooms comes with:

- 8 coat hooks/coat hangers per meter wardrobe list (center to center 125 mm).
- Model 8 with 1, 2 or 3 coat hangers.
- Model 8 also available with magnet (1 or 2 coat hangers).